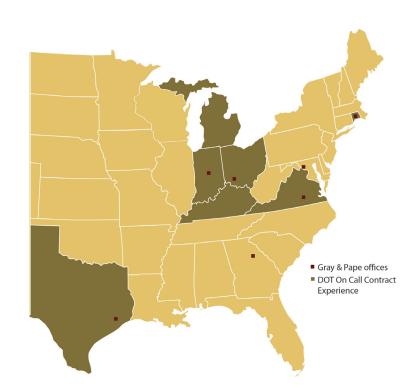

# TRANSPORTATION QUALIFICATIONS

Since 1987 Gray & Pape has provided private and public sector clients with Cultural Resource Management support for the development of transportation projects. Through offices in Indiana, Ohio, Rhode Island, Texas, Maryland, Georgia, and Virginia, we provide professional consultation for all phases of work, and have established a strong reputation with transportation industry clients for understanding the intricacies of transportation project engineering and permitting. Our professionals apply this understanding in successful coordination of cultural resource issues with state and federal agencies, consulting parties, and the public to successfully move projects through the permitting process. We have managed multi-year, on-call cultural resources services contracts with the Indiana, Michigan, Ohio, Texas and Virginia departments of transportation. We hone our skills through participation in continuing education programs with TRB, AASHTO, and state DOTs.

### TRANSPORTATION AGENCY CLIENTS

- Connecticut Department of Transportation
- Federal Highway Administration
- Federal Transit Administration
- Indiana Department of Transportation
- Kentucky Transportation Cabinet
- Metropolitan Washington Airports Authority
- Michigan Department of Transportation
- Ohio Department of Transportation
- Rhode Island Department of Transportation
- Texas Department of Transportation
- Virginia Department of Transportation